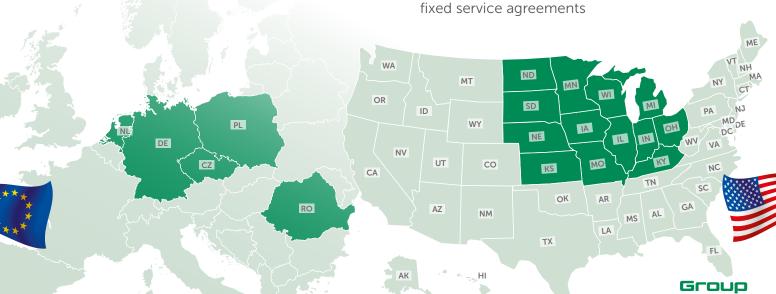

## **Air Freight Services**

- Bi-weekly direct airfreight consolidation services from Germany and Central Europe to Chicago O'Hare airport
- Guaranteed space allocation on major core carrier
- Break-bulk at bonded CFS (container-freight- station) in Chicago
- · Controlled and monitored transit time
- Customs Clearance through our NOSTA customs brokerage team
- Dedicated delivery throughout the entire US-Midwest

## **Ocean Freight Services**

- Weekly own LCL groupage container services from Germany and Central Europe to Chicago
- Loading at NOSTA CFS in Hamburg
- Devanning at bonded CFS (container-freight-station) in Chicago
- · Controlled and monitored transit time
- Short transit time from Ramp to our CFS
- Availability of cargo within 12 hrs after arrival at CFS
- No waiting time at our CFS
- Customs clearance through inhouse custom brokerage team
- Dedicated delivery throughout the entire US-Midwest
- FCL services on major core carriers based on fixed service agreements